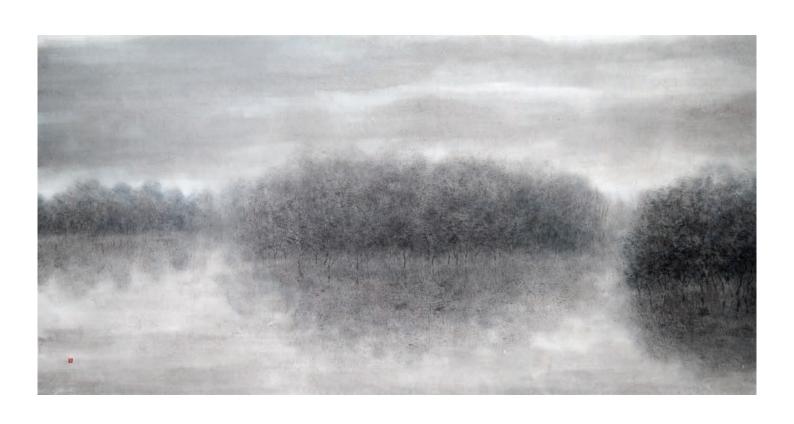

Wetland #0515, 2015. Chinese ink on rice paper, 45 x 48 cm

Wetland #0615, 2015. Chinese ink on rice paper, 45 x 48 cm

Wetland #0715, 2015. Chinese ink on rice paper, 45 x 48 cm

The Cloud #1, 2015. Chinese ink on rice paper, 97 x 90 cm