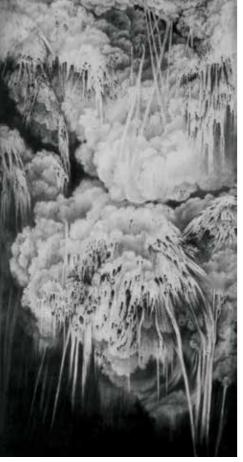

Taipei 101 #1 Oil on jute 150 x 122cm

Woods echo in the mountains Mixed media on paper 98 x 98cm 2014