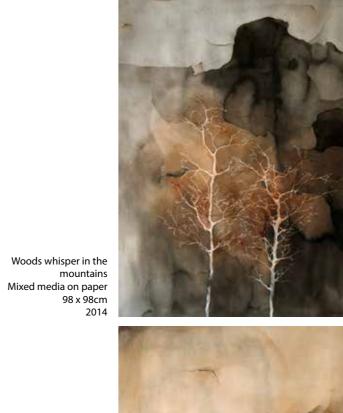

Taipei 101 #1 Oil on jute 150 x 122cm

Woods echo in the mountains Mixed media on paper 98 x 98cm 2014