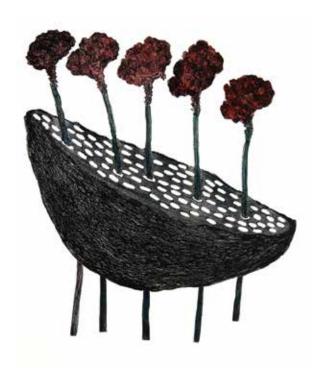

## April Ng Kiow Ngor 黃嬌娥 Boo Sze Yang 巫思遠 Lim Li Yin Lynn 林麗雲

Perceptions of space Intaglio print on BFK paper 91 x 83cm 2014

Appearing on the shades Intaglio print on BFK paper 91 x 83cm 2014

The Shoppes at the Palazzo, Las Vegas, USA Oil on canvas 100 x 135cm 2012